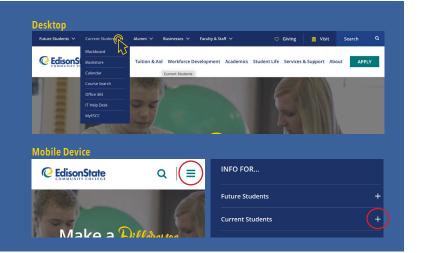

## **Accessing Online Student Resources**

To access online student resources such as MyESCC, Blackboard, your Edison State email account, Microsoft Office programs, and more:

- 1. Visit www.edisonohio.edu
- <u>Desktop:</u> Hover over "Current Students" in the blue ribbon at the top.
  <u>Mobile Device:</u> Select menu icon at the top right, scroll down, and select "Current Student."
- 3. Select the resource you wish to access.
- Sign in using your Edison State credentials (email address or username plus password) where applicable.