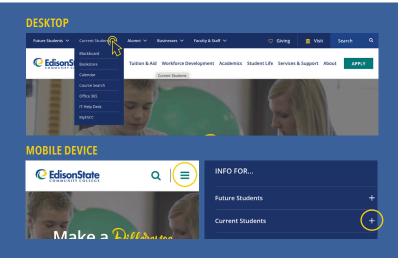

#### **ACCESSING ONLINE STUDENT RESOURCES**

To access online student resources such as MyESCC, Blackboard, your Edison State email account, Microsoft Office programs, and more:

- 1. Visit www.edisonohio.edu
- <u>Desktop:</u> Hover over "Current Students" in the blue ribbon at the top. <u>Mobile Device:</u> Select menu icon at the top right, scroll down, and select "Current Student."
- 3. Select the resource you wish to access.
- 4. Sign in using your Edison State credentials (email address or username plus password) where applicable.