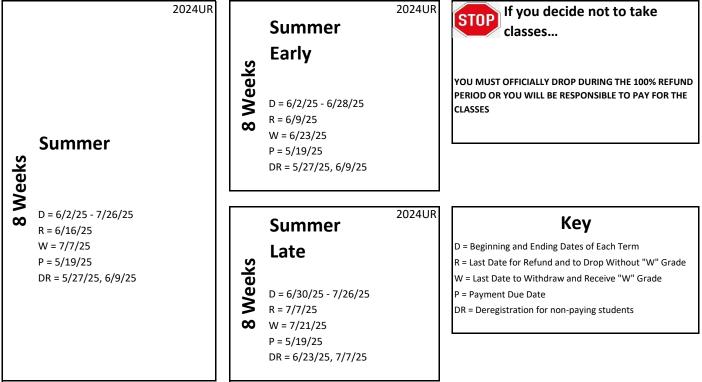

## The Big Dates | Summer Semester 2024-2025 | June 2, 2025 - July 26, 2025

| Mar   | 17       | Summer Priority Registration Begins 🕨 Military Veterans                    |                                                                                  |  |
|-------|----------|----------------------------------------------------------------------------|----------------------------------------------------------------------------------|--|
| Mar   | 24       | Summer General Registration Begins                                         |                                                                                  |  |
| May   | 19       | Payment Due  Unpaid Summer Registrations                                   | COMMUNITY COLLEG                                                                 |  |
| May   | 26       | Memorial Day ► No Classes Day or Evening   Buildings Closed                |                                                                                  |  |
| May   | 27       | Deregistration for Non-Paying Students at <u>4pm</u> Summer   Summer Early | Deferred Deument Dian                                                            |  |
| May 2 | 7-May 30 | Senior Citizen   Consortium Registration Begins ► Summer                   | Deferred Payment Plan                                                            |  |
| June  | 1        | Registration Ends 🕨 Summer   Summer Early                                  | Agreement Available Online at www.edisonohio.edu                                 |  |
| lune  | 2        | CLASSES BEGIN ► Summer   Summer Early                                      | MyESCC/Student Finance/Make A Payment                                            |  |
| lune  | 9        | Deregistration for Non-Paying Students at <u>4pm</u> Summer   Summer Early |                                                                                  |  |
| lune  | 9        | Refund/Drop Deadline 🕨 Summer Early                                        | 1st DPP Payment Due: 06/16/25                                                    |  |
| June  | 16       | Refund/Drop Deadline ► Summer                                              | 2nd DPP Payment Due: 07/16/25                                                    |  |
| June  | 16       | Deadline to Enroll in Deferred Payment Plan   1st Payment Due              |                                                                                  |  |
| lune  | 17       | Pell Lock                                                                  | \$25 Non-Refundable Fee Will Be Added When Registere                             |  |
| June  | 19       | Juneteenth ► No Classes Day or Evening   Buildings Closed                  | For The Deferred Payment Plan                                                    |  |
| June  | 23       | Last Day to Withdraw 🕨 Summer Early                                        |                                                                                  |  |
| June  | 23       | Deregistration for Non-Paying Students at <b><u>4pm</u></b> Summer Late    | \$25 Fee Will Be Added For Any Late Payments                                     |  |
| June  | 28       | Classes End 🕨 Summer Early                                                 |                                                                                  |  |
| June  | 29       | Registration Ends 🕨 Summer Late                                            | Deadline To Enroll In The Summer Deferred                                        |  |
| June  | 30       | CLASSES BEGIN ► Summer Late                                                | Payment Plan Is 6/16/25                                                          |  |
| July  | 4        | Independence Day No Classes Day or Evening   Buildings Closed              |                                                                                  |  |
| July  | 7        | Deregistration for Non-Paying Students at <b>4pm</b> Summer Late           |                                                                                  |  |
| July  | 7        | Last Day to Withdraw 🕨 Summer                                              | There Are No Grace Periods For Due Dates That Fall On<br>The Weekend Or Holidays |  |
| July  | 7        | Refund/Drop Deadline 🕨 Summer Late                                         | The weekend of Hondays                                                           |  |
| July  | 16       | Payment Due  2nd Installment of Deferred Payment Plan                      |                                                                                  |  |
| July  | 21       | Last Day to Withdraw 🕨 Summer Late                                         |                                                                                  |  |
| July  | 26       | Classes End 🕨 Summer   Summer Late                                         |                                                                                  |  |

Deadline to enroll in the Summer Deferred Payment Plan is 6/16/25